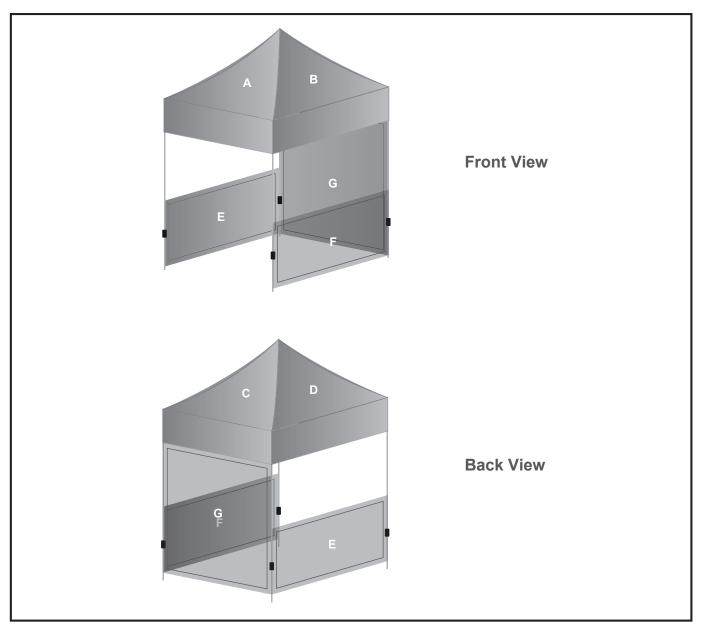

## **Branding Options:**

**Position: A - B - C - D - Roof** Size: 2156mm wide x 1656mm high

**Position: E - F - Half wall** Size: 2100mm wide x 1081mm high

**Position: G - Full wall** Size: 2100mm wide x 1956mm high